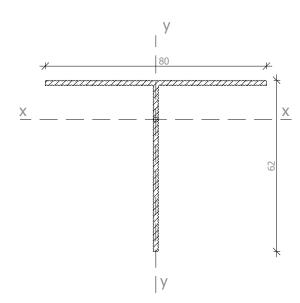

eramic Creaton
- 2. etalbond®
- 3. base clinch rail profile
- 4. main profile
- 5. fixing bracket 100mm
- 6. thermoinsulation pad
- 7. anchor
- 8. rivet 4.8x12
- 9. perforated metal sheet
- 10. L profile
- 11. aluminum sheet - 3mm
- 12. thermal insulation
- 13. waterproofing
- 14. plywood

## detail 7 – ceramic Creaton









## detail 8 - ceramic Creaton



- 1. ceramic Creaton
- 2. end rail profile
- 3. main profile
- 4. fixing bracket 100mm
- 5. thermoinsulation pad
- 6. plug
- 7. rivet 4.8x12
- 8. corner profile
- 9. aluminum sheet – 3mm
- 10. thermal insulation

- 1. ceramic Creaton
- 2. end rail profile
- 3. main profile
- 4. fixing bracket – 100mm
- 5. thermoinsulation pad
- 6. plug
- 7. rivet 4.8x12
- 8. thermal insulation

# detail 9 - ceramic Creaton









# main profile





# additional profiles

Profile 33570
Weight 600.5g/m
Ix = 7.78 cm<sup>4</sup>
Wx = 1.78 cm<sup>3</sup>
Iy = 3.25 cm<sup>4</sup>
Wy = 1.1 cm<sup>3</sup>
A = 2.22 cm<sup>2</sup>

Profile 14222 Weight 758.5 g/m Ix = 86.70 cm<sup>4</sup> Wx = 18.16 cm<sup>3</sup> Iy = 72.56 cm<sup>4</sup> Wy = 50.85 cm<sup>3</sup> A = 2.38 cm<sup>2</sup>









profile-code 31064 weight -392g/m

03/2010





# fixing bracket







# mounting distance from the construction base of profile - 33570







# fastening elements