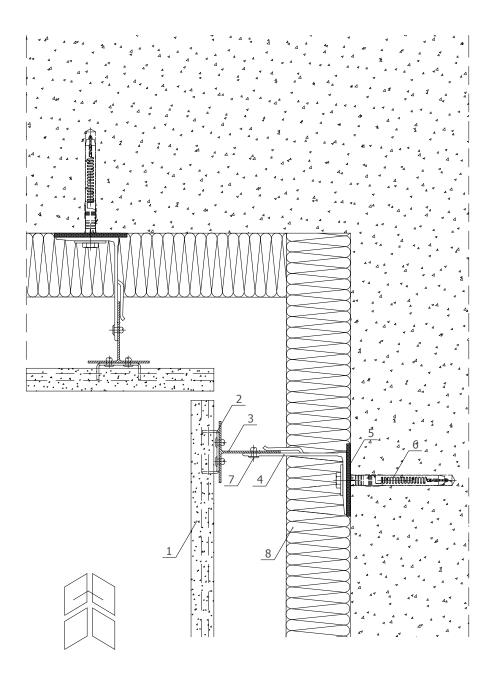

### detail 2.1 - ceramic Creaton

- 1. ceramic Creaton
- 2. base clinch rail profile
- 3. main profile
- 4. fixing bracket 100mm
- 5. thermoinsulation pad
- 6. rivet 4.8x12
- 7. anchor
- 8. joint profile
- 9. thermal insulation