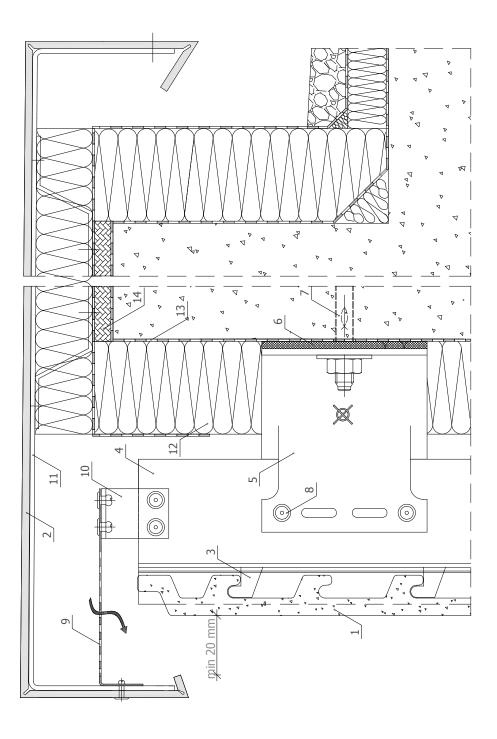

- 1. ceramic Creaton
- 2. etalbond®
- 3. base clinch rail profile
- 4. main profile
- 5. fixing bracket 100mm
- 6. thermo-insulation pad
- 7. rivet 4.8x12
- 8. self drilling screw – 4.2x26
- 9. anchor
- 10. perforated metal sheet
- 11. L profile
- 12. thermal insulation
- 13. waterproofing
- 14. steamproofing membrane
- 15. drip sill
- 16. decorative PVC profile