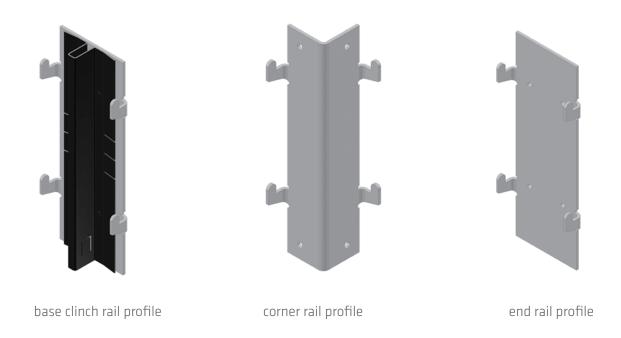

## detail 1 - ceramic Creaton

- 1. ceramic Creaton
- 2. base clinch rail profile
- 3. main profile
- 4. fixing bracket-100mm
- 5. thermoinsulation pad
- 6. anchor
- 7. rivet 4.8x12
- 8. thermal insulation

- 1. ceramic Creaton
- 2. base clinch rail profile
- 3. main profile
- 4. fixing bracket –100mm
- 5. thermo-insulation pad
- 6. anchor/plug
- 7. rivet 4.8x12
- 8. thermal insulation

### detail 2.1 - ceramic Creaton

- 1. ceramic Creaton
- 2. base clinch rail profile
- 3. main profile
- 4. fixing bracket 100mm
- 5. thermoinsulation pad
- 6. rivet 4.8x12
- 7. anchor
- 8. joint profile
- 9. thermal insulation

- 1. ceramic Creaton
- 2. etalbond®
- 3. end rail profile
- 4. main profile
- 5. fixing bracket – 100mm
- 6. fixing bracket 40mm
- 7. thermoinsulation pad
- 8. rivet 4.8x12
- 9. anchor/plug
- 10. F profile
- 11. aluminum sheet – 3mm
- 12. thermal insulation
- 13. waterproofing
- 14. steamproofing membrane
- 15. plasterboard
- 16. decorative PVC profile

- 1. ceramic Creaton
- 2. etalbond®
- 3. base clinch rail profile
- 4. main profile
- 5. fixing bracket – 100mm
- 6. fixing bracket 40mm
- 7. thermoinsulation pad
- 8. plug
- 9. rivet 4.8x12
- 10. F profile
- 11. perforated metal sheet
- 12. aluminum sheet – 3mm
- 13. thermal insulation
- 14. waterproofing
- 15. steamproofing membrane
- 16. plasterboard
- 17. decorative PVC profile

### detail 4.1 – ceramic Creaton

- 1. ceramic Creaton
- 2. base clinch rail profile
- 3. main profile
- 4. fixing bracket – 100mm
- 5. thermoinsulation pad
- 6. plug
- 7. rivet 4.8x12
- 8. L profile 50x20x2
- 9. L profile 60x60x2
- 10. perforated metal sheet
- 11. aluminum sheet – 3mm
- 12. thermal insulation
- 13. waterproofing
- 14. steamproofing membrane
- 15. plasterboard
- 16. decorative PVC profile

- 1. ceramic Creaton
- 2. etalbond®
- 3. base clinch rail profile
- 4. main profile
- 5. fixing bracket 100mm
- 6. thermo-insulation pad
- 7. rivet 4.8x12
- 8. self drilling screw – 4.2x26
- 9. anchor
- 10. perforated metal sheet
- 11. L profile
- 12. thermal insulation
- 13. waterproofing
- 14. steamproofing membrane
- 15. drip sill
- 16. decorative PVC profile

- 1. ceramic Creaton
- 2. etalbond®
- 3. base clinch rail profile
- 4. main profile
- 5. fixing bracket 100mm
- 6. thermoinsulation pad
- 7. anchor
- 8. rivet 4.8x12
- 9. perforated metal sheet
- 10. L profile
- 11. aluminum sheet - 3mm
- 12. thermal insulation
- 13. waterproofing
- 14. plywood

## detail 8 - ceramic Creaton

- 1. ceramic Creaton
- 2. end rail profile
- 3. main profile
- 4. fixing bracket 100mm
- 5. thermoinsulation pad
- 6. plug
- 7. rivet 4.8x12
- 8. corner profile
- 9. aluminum sheet – 3mm
- 10. thermal insulation

- 1. ceramic Creaton
- 2. end rail profile
- 3. main profile
- 4. fixing bracket – 100mm
- 5. thermoinsulation pad
- 6. plug
- 7. rivet 4.8x12
- 8. thermal insulation