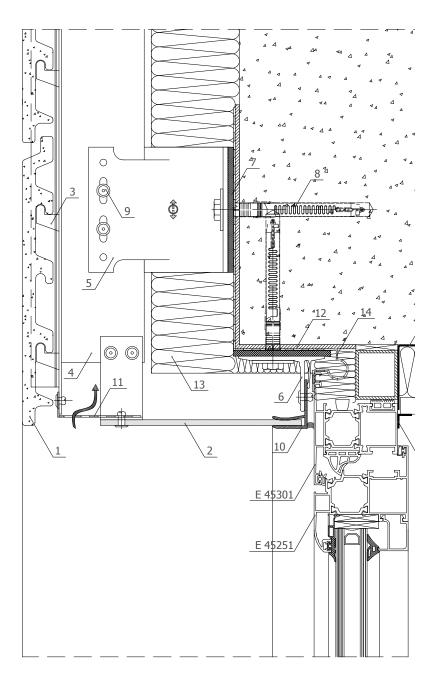

- 1. ceramic Creaton
- 2. etalbond®
- 3. base clinch rail profile
- 4. main profile
- 5. fixing bracket – 100mm
- 6. fixing bracket 40mm
- 7. thermoinsulation pad
- 8. plug
- 9. rivet 4.8x12
- 10. F profile
- 11. perforated metal sheet
- 12. aluminum sheet – 3mm
- 13. thermal insulation
- 14. waterproofing
- 15. steamproofing membrane
- 16. plasterboard
- 17. decorative PVC profile