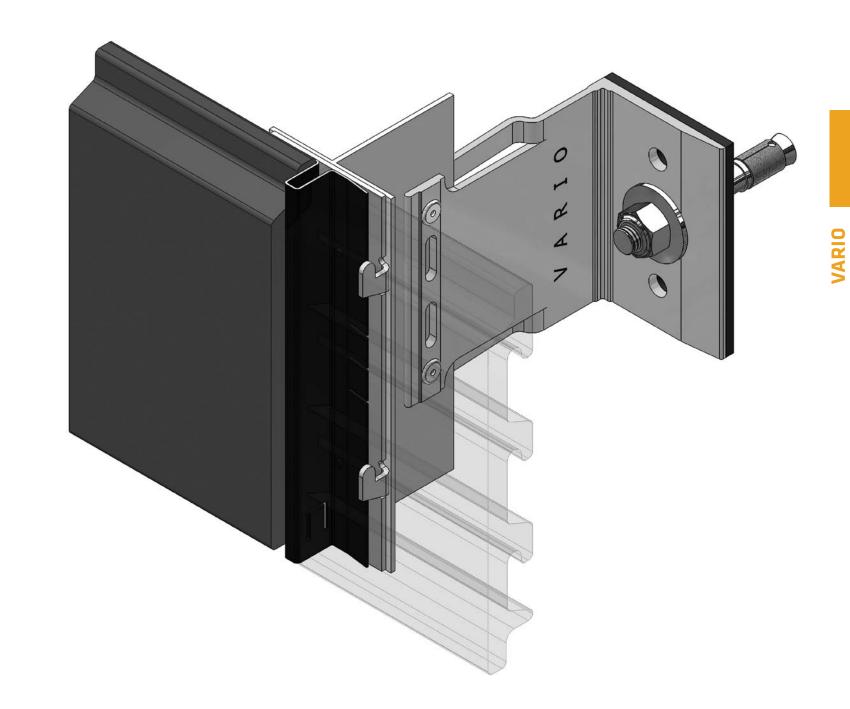

## detail 1 - ceramic Creaton

- 1. ceramic Creaton
- 2. base clinch rail profile
- 3. main profile
- 4. fixing bracket-100mm
- 5. thermoinsulation pad
- 6. anchor
- 7. rivet 4.8x12
- 8. thermal insulation

- 1. ceramic Creaton
- 2. base clinch rail profile
- 3. main profile
- 4. fixing bracket –100mm
- 5. thermo-insulation pad
- 6. anchor/plug
- 7. rivet 4.8x12
- 8. thermal insulation