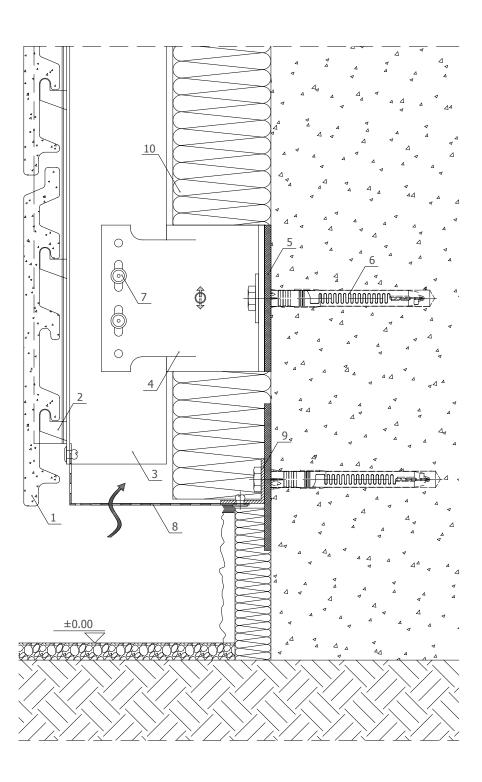

### detail 6 - ceramic Creaton

- 1. ceramic Creaton
- 2. base clinch rail profile
- 3. main profile
- 4. fixing bracket – 100mm
- 5. thermoinsulation pad
- 6. rivet 4.8x12
- 7. anchor
- 8. perforated metal sheet
- 9. L profile
- 10. thermal insulation