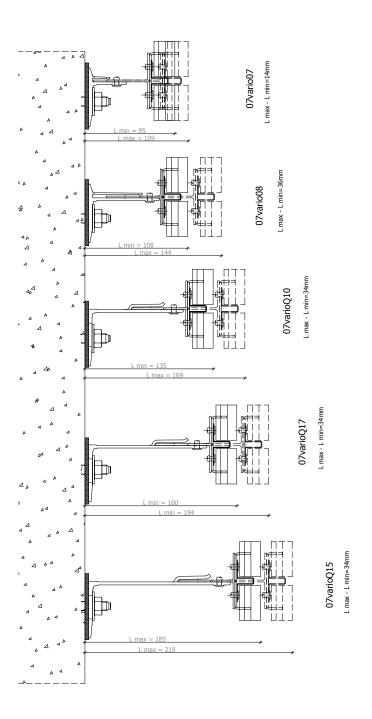

- 7. rivet 4.8x12
- 8. corner profile
- 9. aluminum sheet – 3mm
- 10. thermal insulation

- 1. ceramic Creaton
- 2. end rail profile
- 3. main profile
- 4. fixing bracket – 100mm
- 5. thermoinsulation pad
- 6. plug
- 7. rivet 4.8x12
- 8. thermal insulation

# detail 9 - ceramic Creaton









# main profile





# additional profiles

Profile 33570
Weight 600.5g/m
Ix = 7.78 cm<sup>4</sup>
Wx = 1.78 cm<sup>3</sup>
Iy = 3.25 cm<sup>4</sup>
Wy = 1.1 cm<sup>3</sup>
A = 2.22 cm<sup>2</sup>

Profile 14222 Weight 758.5 g/m Ix = 86.70 cm<sup>4</sup> Wx = 18.16 cm<sup>3</sup> Iy = 72.56 cm<sup>4</sup> Wy = 50.85 cm<sup>3</sup> A = 2.38 cm<sup>2</sup>









profile-code 31064 weight -392g/m

03/2010





# fixing bracket







# mounting distance from the construction base of profile - 33570







# fastening elements