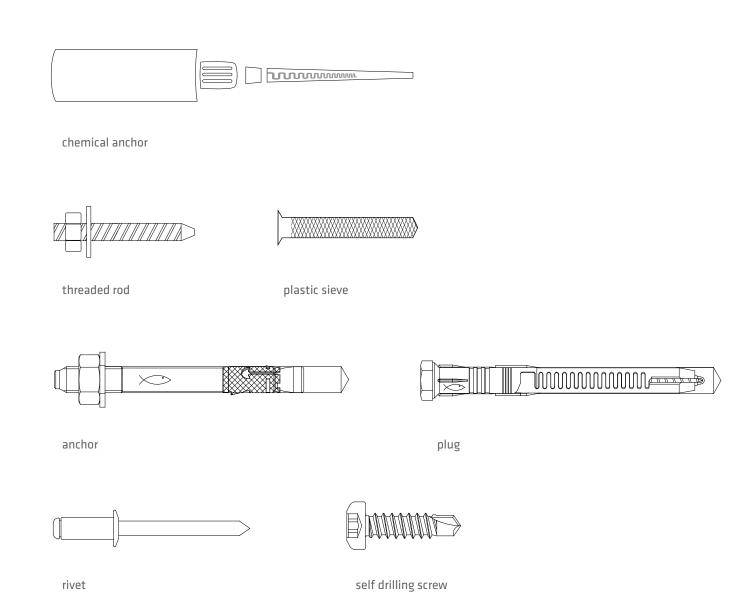

r profile
- 9. aluminum sheet – 3mm
- 10. thermal insulation

- 1. ceramic Creaton
- 2. end rail profile
- 3. main profile
- 4. fixing bracket – 100mm
- 5. thermoinsulation pad
- 6. plug
- 7. rivet 4.8x12
- 8. thermal insulation

# detail 9 - ceramic Creaton









# main profile





# additional profiles

Profile 33570
Weight 600.5g/m
Ix = 7.78 cm<sup>4</sup>
Wx = 1.78 cm<sup>3</sup>
Iy = 3.25 cm<sup>4</sup>
Wy = 1.1 cm<sup>3</sup>
A = 2.22 cm<sup>2</sup>

Profile 14222 Weight 758.5 g/m Ix = 86.70 cm<sup>4</sup> Wx = 18.16 cm<sup>3</sup> Iy = 72.56 cm<sup>4</sup> Wy = 50.85 cm<sup>3</sup> A = 2.38 cm<sup>2</sup>









profile-code 31064 weight -392g/m

03/2010





# fixing bracket







# mounting distance from the construction base of profile - 33570







# fastening elements