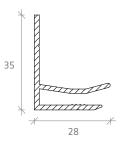

# main profile

# additional profiles

Profile 33570
Weight 600.5g/m
Ix = 7.78 cm<sup>4</sup>
Wx = 1.78 cm<sup>3</sup>
Iy = 3.25 cm<sup>4</sup>
Wy = 1.1 cm<sup>3</sup>
A = 2.22 cm<sup>2</sup>

Profile 14222 Weight 758.5 g/m Ix = 86.70 cm<sup>4</sup> Wx = 18.16 cm<sup>3</sup> Iy = 72.56 cm<sup>4</sup> Wy = 50.85 cm<sup>3</sup> A = 2.38 cm<sup>2</sup>