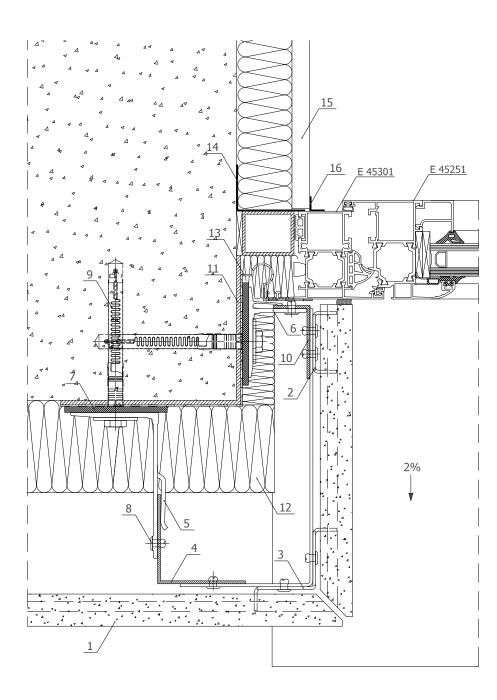

- 1. ceramic Creaton
- 2. etalbond®
- 3. end rail profile
- 4. main profile
- 5. fixing bracket – 100mm
- 6. fixing bracket 40mm
- 7. thermoinsulation pad
- 8. rivet 4.8x12
- 9. anchor/plug
- 10. F profile
- 11. aluminum sheet – 3mm
- 12. thermal insulation
- 13. waterproofing
- 14. steamproofing membrane
- 15. plasterboard
- 16. decorative PVC profile