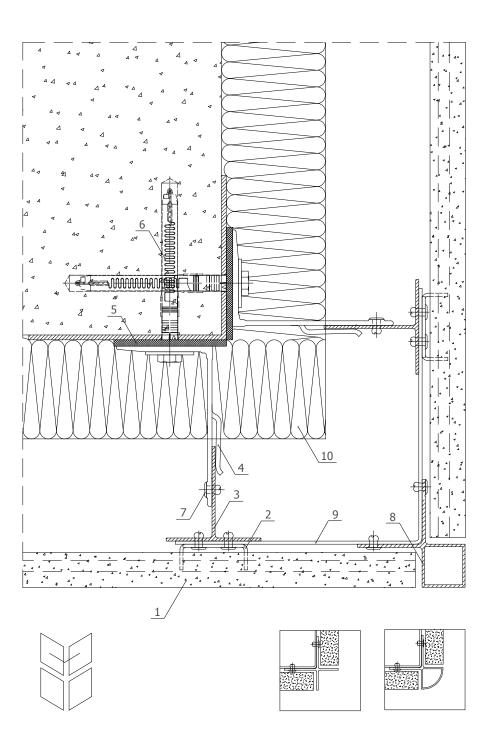

## detail 1 - ceramic Creaton

- 1. ceramic Creaton
- 2. base clinch rail profile
- 3. main profile
- 4. fixing bracket-100mm
- 5. thermoinsulation pad
- 6. anchor
- 7. rivet 4.8x12
- 8. thermal insulation

- 1. ceramic Creaton
- 2. base clinch rail profile
- 3. main profile
- 4. fixing bracket –100mm
- 5. thermo-insulation pad
- 6. anchor/plug
- 7. rivet 4.8x12
- 8. thermal insulation