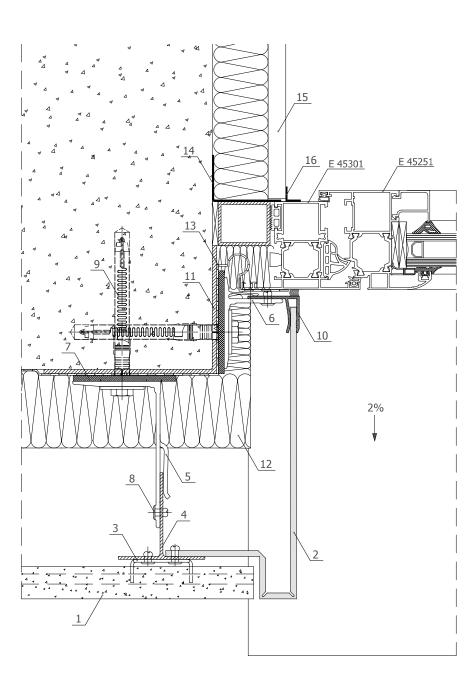

### detail 3.1 – ceramic Creaton

- 1. ceramic Creaton
- 2. etalbond®
- 3. end rail profile
- 4. main profile
- 5. fixing bracket – 100mm
- 6. fixing bracket 40mm
- 7. thermoinsulation pad
- 8. rivet 4.8x12
- 9. plug
- 10. L profile 50x25x2
- 11. L profile 60x60x2
- 12. aluminum sheet – 3mm
- 13. thermal insulation
- 14. waterproofing
- 15. steamproofing membrane
- 16. plasterboard
- 17. decorative PVC profile