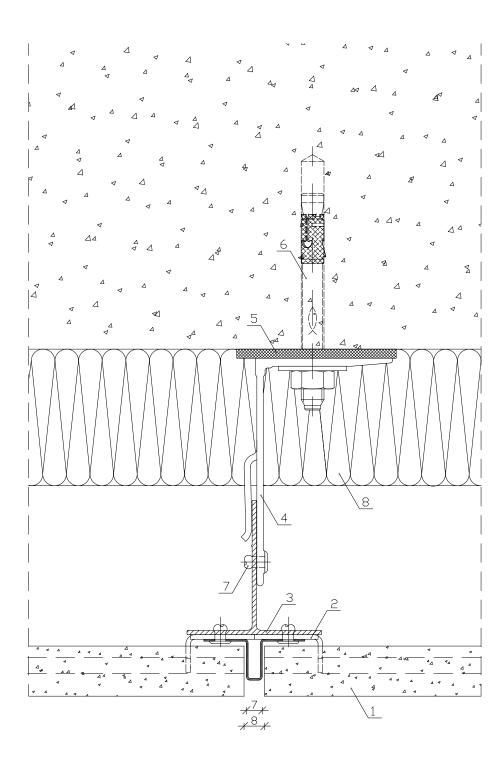

## detail 1 - ceramic Creaton

- 1. ceramic Creaton
- 2. base clinch rail profile
- 3. main profile
- 4. fixing bracket-100mm
- 5. thermoinsulation pad
- 6. anchor
- 7. rivet 4.8x12
- 8. thermal insulation

- 1. ceramic Creaton
- 2. base clinch rail profile
- 3. main profile
- 4. fixing bracket –100mm
- 5. thermo-insulation pad
- 6. anchor/plug
- 7. rivet 4.8x12
- 8. thermal insulation