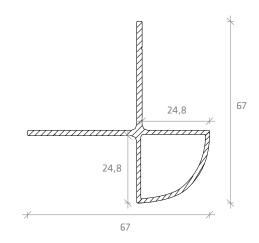

# additional profiles

Profile 33570
Weight 600.5g/m
Ix = 7.78 cm<sup>4</sup>
Wx = 1.78 cm<sup>3</sup>
Iy = 3.25 cm<sup>4</sup>
Wy = 1.1 cm<sup>3</sup>
A = 2.22 cm<sup>2</sup>

Profile 14222 Weight 758.5 g/m Ix = 86.70 cm<sup>4</sup> Wx = 18.16 cm<sup>3</sup> Iy = 72.56 cm<sup>4</sup> Wy = 50.85 cm<sup>3</sup> A = 2.38 cm<sup>2</sup>