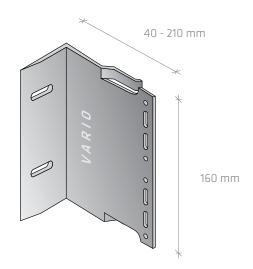

in profile
- 4. fixing bracket 100mm
- 5. thermoinsulation pad
- 6. plug
- 7. rivet 4.8x12
- 8. corner profile
- 9. aluminum sheet – 3mm
- 10. thermal insulation

- 1. ceramic Creaton
- 2. end rail profile
- 3. main profile
- 4. fixing bracket – 100mm
- 5. thermoinsulation pad
- 6. plug
- 7. rivet 4.8x12
- 8. thermal insulation

# detail 9 - ceramic Creaton









# main profile





# additional profiles

Profile 33570
Weight 600.5g/m
Ix = 7.78 cm<sup>4</sup>
Wx = 1.78 cm<sup>3</sup>
Iy = 3.25 cm<sup>4</sup>
Wy = 1.1 cm<sup>3</sup>
A = 2.22 cm<sup>2</sup>

Profile 14222 Weight 758.5 g/m Ix = 86.70 cm<sup>4</sup> Wx = 18.16 cm<sup>3</sup> Iy = 72.56 cm<sup>4</sup> Wy = 50.85 cm<sup>3</sup> A = 2.38 cm<sup>2</sup>









profile-code 31064 weight -392g/m

03/2010





# fixing bracket







# mounting distance from the construction base of profile - 33570







# fastening elements