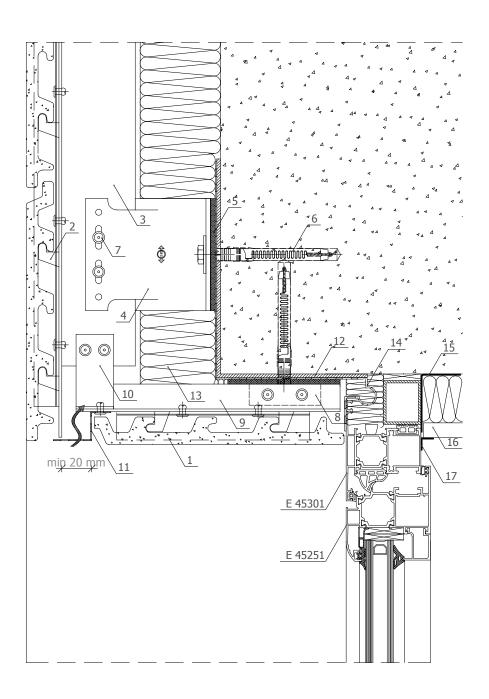

- 1. ceramic Creaton
- 2. etalbond®
- 3. end rail profile
- 4. main profile
- 5. fixing bracket – 100mm
- 6. fixing bracket 40mm
- 7. thermoinsulation pad
- 8. rivet 4.8x12
- 9. anchor/plug
- 10. F profile
- 11. aluminum sheet – 3mm
- 12. thermal insulation
- 13. waterproofing
- 14. steamproofing membrane
- 15. plasterboard
- 16. decorative PVC profile