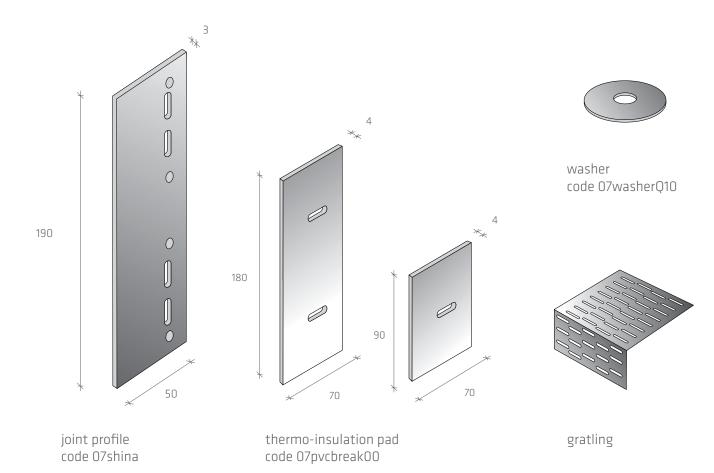

### detail 2.1 - ceramic Creaton

- 1. ceramic Creaton
- 2. base clinch rail profile
- 3. main profile
- 4. fixing bracket 100mm
- 5. thermoinsulation pad
- 6. rivet 4.8x12
- 7. anchor
- 8. joint profile
- 9. thermal insulation

- 1. ceramic Creaton
- 2. etalbond®
- 3. end rail profile
- 4. main profile
- 5. fixing bracket – 100mm
- 6. fixing bracket 40mm
- 7. thermoinsulation pad
- 8. rivet 4.8x12
- 9. anchor/plug
- 10. F profile
- 11. aluminum sheet – 3mm
- 12. thermal insulation
- 13. waterproofing
- 14. steamproofing membrane
- 15. plasterboard
- 16. decorative PVC profile

### detail 3.1 – ceramic Creaton

- 1. ceramic Creaton
- 2. etalbond®
- 3. end rail profile
- 4. main profile
- 5. fixing bracket – 100mm
- 6. fixing bracket 40mm
- 7. thermoinsulation pad
- 8. rivet 4.8x12
- 9. plug
- 10. L profile 50x25x2
- 11. L profile 60x60x2
- 12. aluminum sheet – 3mm
- 13. thermal insulation
- 14. waterproofing
- 15. steamproofing membrane
- 16. plasterboard
- 17. decorative PVC profile

- 1. ceramic Creaton
- 2. etalbond®
- 3. base clinch rail profile
- 4. main profile
- 5. fixing bracket – 100mm
- 6. fixing bracket 40mm
- 7. thermoinsulation pad
- 8. plug
- 9. rivet 4.8x12
- 10. F profile
- 11. perforated metal sheet
- 12. aluminum sheet – 3mm
- 13. thermal insulation
- 14. waterproofing
- 15. steamproofing membrane
- 16. plasterboard
- 17. decorative PVC profile

### detail 4.1 – ceramic Creaton

- 1. ceramic Creaton
- 2. base clinch rail profile
- 3. main profile
- 4. fixing bracket – 100mm
- 5. thermoinsulation pad
- 6. plug
- 7. rivet 4.8x12
- 8. L profile 50x20x2
- 9. L profile 60x60x2
- 10. perforated metal sheet
- 11. aluminum sheet – 3mm
- 12. thermal insulation
- 13. waterproofing
- 14. steamproofing membrane
- 15. plasterboard
- 16. decorative PVC profile

- 1. ceramic Creaton
- 2. etalbond®
- 3. base clinch rail profile
- 4. main profile
- 5. fixing bracket 100mm
- 6. thermo-insulation pad
- 7. rivet 4.8x12
- 8. self drilling screw – 4.2x26
- 9. anchor
- 10. perforated metal sheet
- 11. L profile
- 12. thermal insulation
- 13. waterproofing
- 14. steamproofing membrane
- 15. drip sill
- 16. decorative PVC profile