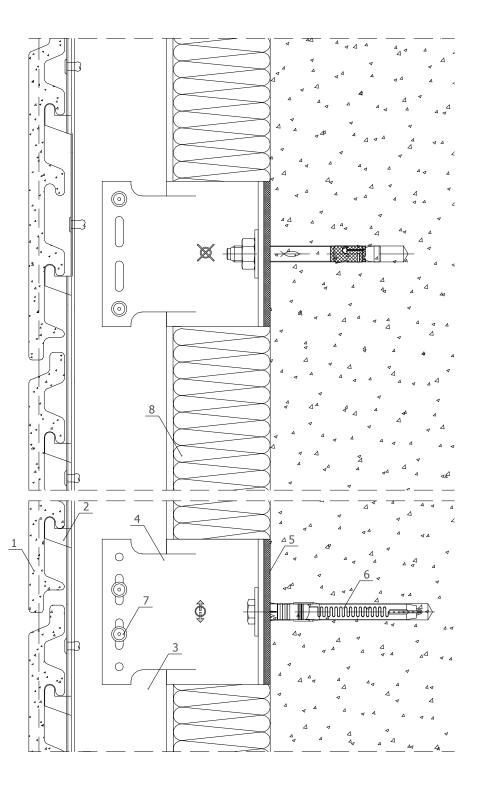

### detail 2.1 - ceramic Creaton

- 1. ceramic Creaton
- 2. base clinch rail profile
- 3. main profile
- 4. fixing bracket 100mm
- 5. thermoinsulation pad
- 6. rivet 4.8x12
- 7. anchor
- 8. joint profile
- 9. thermal insulation