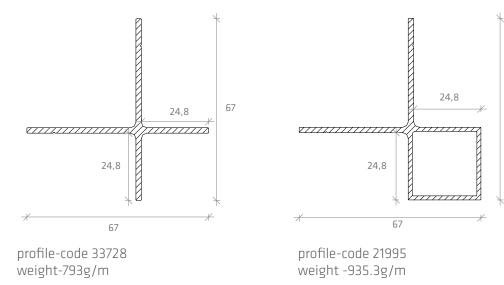

# additional profiles

Profile 33570
Weight 600.5g/m
Ix = 7.78 cm<sup>4</sup>
Wx = 1.78 cm<sup>3</sup>
Iy = 3.25 cm<sup>4</sup>
Wy = 1.1 cm<sup>3</sup>
A = 2.22 cm<sup>2</sup>

Profile 14222 Weight 758.5 g/m Ix = 86.70 cm<sup>4</sup> Wx = 18.16 cm<sup>3</sup> Iy = 72.56 cm<sup>4</sup> Wy = 50.85 cm<sup>3</sup> A = 2.38 cm<sup>2</sup>