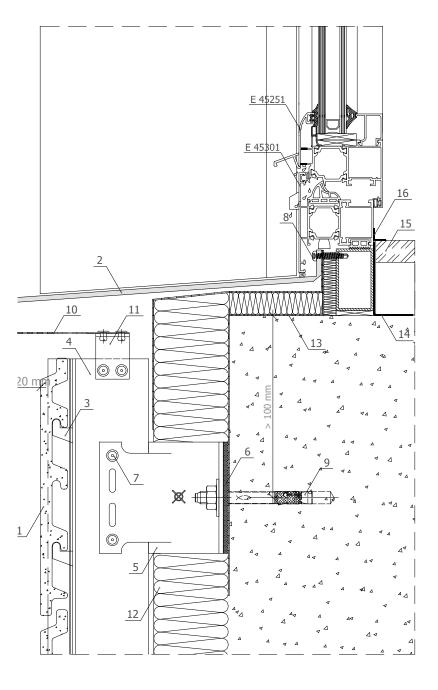

- 1. ceramic Creaton
- 2. etalbond®
- 3. base clinch rail profile
- 4. main profile
- 5. fixing bracket – 100mm
- 6. fixing bracket 40mm
- 7. thermoinsulation pad
- 8. plug
- 9. rivet 4.8x12
- 10. F profile
- 11. perforated metal sheet
- 12. aluminum sheet – 3mm
- 13. thermal insulation
- 14. waterproofing
- 15. steamproofing membrane
- 16. plasterboard
- 17. decorative PVC profile