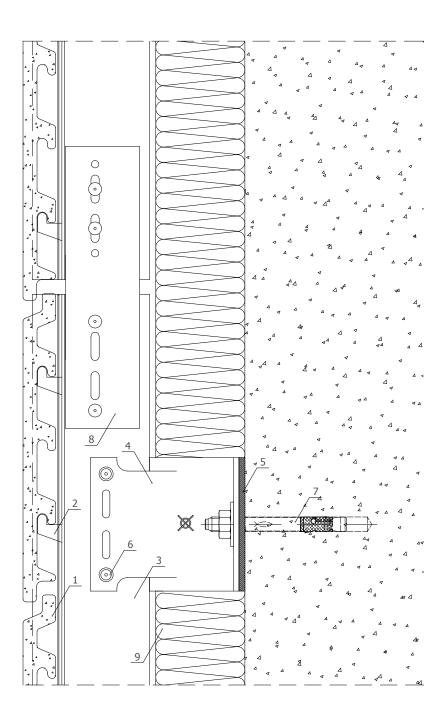

### detail 2.1 - ceramic Creaton

- 1. ceramic Creaton
- 2. base clinch rail profile
- 3. main profile
- 4. fixing bracket 100mm
- 5. thermoinsulation pad
- 6. rivet 4.8x12
- 7. anchor
- 8. joint profile
- 9. thermal insulation