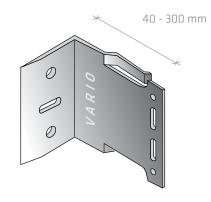

profile
- 4. fixing bracket 100mm
- 5. thermoinsulation pad
- 6. plug
- 7. rivet 4.8x12
- 8. corner profile
- 9. aluminum sheet – 3mm
- 10. thermal insulation

- 1. ceramic Creaton
- 2. end rail profile
- 3. main profile
- 4. fixing bracket – 100mm
- 5. thermoinsulation pad
- 6. plug
- 7. rivet 4.8x12
- 8. thermal insulation

# detail 9 - ceramic Creaton









# main profile





# additional profiles

Profile 33570
Weight 600.5g/m
Ix = 7.78 cm<sup>4</sup>
Wx = 1.78 cm<sup>3</sup>
Iy = 3.25 cm<sup>4</sup>
Wy = 1.1 cm<sup>3</sup>
A = 2.22 cm<sup>2</sup>

Profile 14222 Weight 758.5 g/m Ix = 86.70 cm<sup>4</sup> Wx = 18.16 cm<sup>3</sup> Iy = 72.56 cm<sup>4</sup> Wy = 50.85 cm<sup>3</sup> A = 2.38 cm<sup>2</sup>









profile-code 31064 weight -392g/m

03/2010





# fixing bracket







# mounting distance from the construction base of profile - 33570







# fastening elements