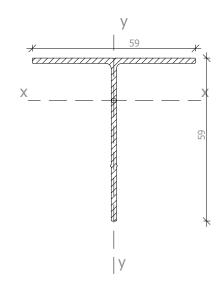

ceramic Creaton
- 2. etalbond®
- 3. base clinch rail profile
- 4. main profile
- 5. fixing bracket 100mm
- 6. thermoinsulation pad
- 7. anchor
- 8. rivet 4.8x12
- 9. perforated metal sheet
- 10. L profile
- 11. aluminum sheet - 3mm
- 12. thermal insulation
- 13. waterproofing
- 14. plywood

## detail 7 – ceramic Creaton









## detail 8 - ceramic Creaton



- 1. ceramic Creaton
- 2. end rail profile
- 3. main profile
- 4. fixing bracket 100mm
- 5. thermoinsulation pad
- 6. plug
- 7. rivet 4.8x12
- 8. corner profile
- 9. aluminum sheet – 3mm
- 10. thermal insulation

- 1. ceramic Creaton
- 2. end rail profile
- 3. main profile
- 4. fixing bracket – 100mm
- 5. thermoinsulation pad
- 6. plug
- 7. rivet 4.8x12
- 8. thermal insulation

# detail 9 - ceramic Creaton









# main profile





# additional profiles

Profile 33570
Weight 600.5g/m
Ix = 7.78 cm<sup>4</sup>
Wx = 1.78 cm<sup>3</sup>
Iy = 3.25 cm<sup>4</sup>
Wy = 1.1 cm<sup>3</sup>
A = 2.22 cm<sup>2</sup>

Profile 14222 Weight 758.5 g/m Ix = 86.70 cm<sup>4</sup> Wx = 18.16 cm<sup>3</sup> Iy = 72.56 cm<sup>4</sup> Wy = 50.85 cm<sup>3</sup> A = 2.38 cm<sup>2</sup>









profile-code 31064 weight -392g/m

03/2010





# fixing bracket







# mounting distance from the construction base of profile - 33570







# fastening elements